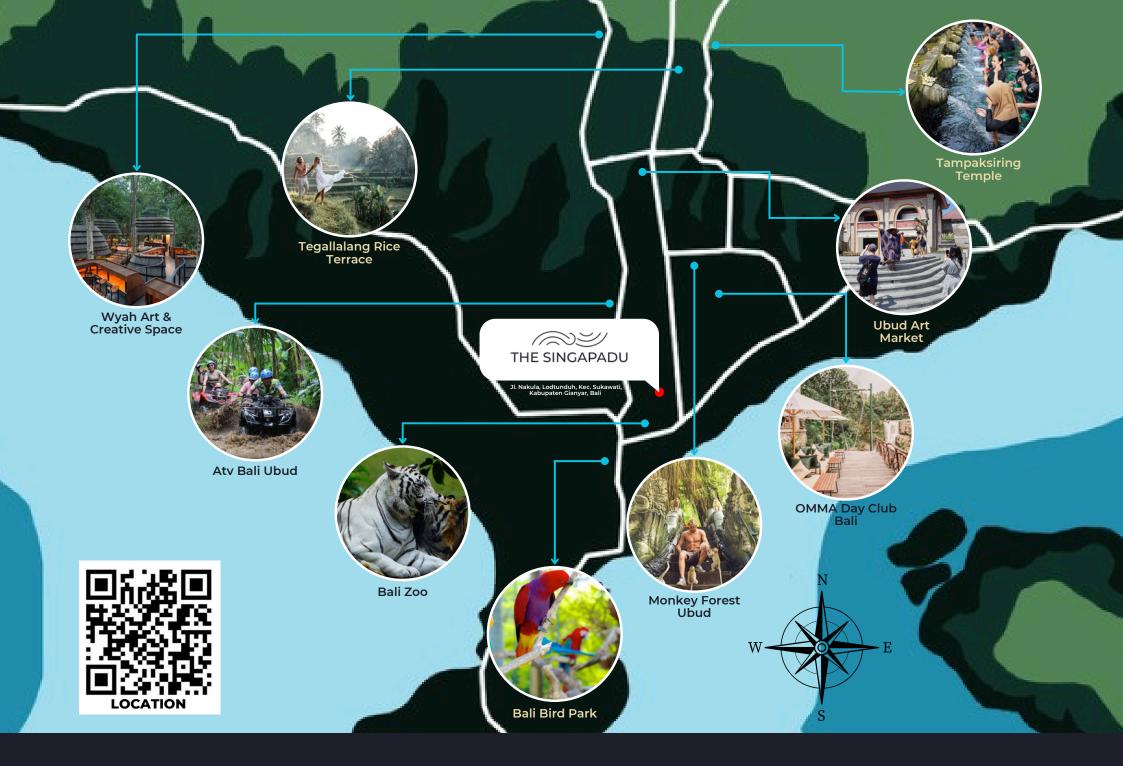

# THE SINGAPADU

**UBUD RIVERFRONT VILLAS** 



PRESENTED TO YOU BY PT ALAM DESA LESTARI

### UNVEILING A RARE GEM: UBUD'S EXCLUSIVE RIVERSIDE HAVEN

Prepare to be captivated by an unparalleled opportunity that unveils itself in the heart of Ubud – a rare and coveted riverside development that stands as a testament to exclusivity and charm.



### ECO-FRIENDLY OASIS: WHERE SUSTAINABILITY MEETS LUXURY LIVING

Designed by the renowned architect behind awardwinning resorts such as Buahan, a Banyan Tree Escape, and the NIHI Sumba group - NIHI Rote, this development epitomizes the epitome of luxury living - 1 fused with natural splendor. THE SINCAPADU

River

A Parking Area B Security / Service C Communal / Viewing Area D River Sand Beach

1-8 Villas

River

D

### THE PECULIAR PRIVATE 'BEACH' IN THE MIDDLE OF THE JUNGLE

A truly unique offering: your very own private river sand beach nestled deep within the jungle's embrace.



### **3 Bedroom Villa**

Poised at the scenic bend of the river, our 3-bedroom villa boasts an unrivaled **180-degree panorama** that encompasses the graceful flow of the river and the majestic cliff that s