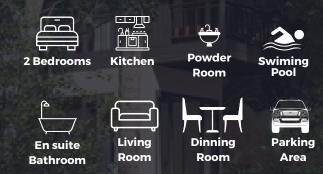

own **river's beach**. The additional spatial charm extends the total land area to an impressive **556 sqm**, ensuring ample space for both tranquility and recreation.



### RECLAIMED WOOD SOURCING

Experience the beauty of reclaimed Ulin wood, sourced from the island of Kalimantan to minimize ecological footprint. From exquisite decking to elegant furnishings, every inch of our property exudes warmth and character, all while preserving the integrity of our planet's precious ecosystems THE SINGAPADU

## THE ICONIC RIVERBEND VIEW

The exclusive villa with private access to the river bend offers the opportunity to relax all day on the riverside gazebo, providing a panoramic 180-degree view of the river.





Building Size : 252, 6 M<sup>2</sup> Land Size : 581 M<sup>2</sup>

#### Features





# THE SINGAPADU

#### Building Size : 252, 6 M<sup>2</sup> Land Size : 581 M<sup>2</sup>

#### Features

Master Bedroom

> En suite Master Bathroom

| Balcony |
|---------|
|         |
|         |
| Walk in |
| Closet  |

SECOND FLOOR

The second secon



### MASTER BEDROOM

Savor an unobstructed, panoramic view of the riverbend through floorto-ceiling windows.

### LIVING ROOM

Enjoy an unobstructed View of the Infinity Pool and River Flow Every Day.

The design picture shown is for illustration purposes only. It may not be an exact contract and could be vary due to agreed adjustment based on the actual condition.

APAD

### EN SUITE BATHROOM

Attached to the master bedroom this spacious bathroom will provide you comfort and stunning view at the same time SINGAPADU

### 2 + 1 Bedroom