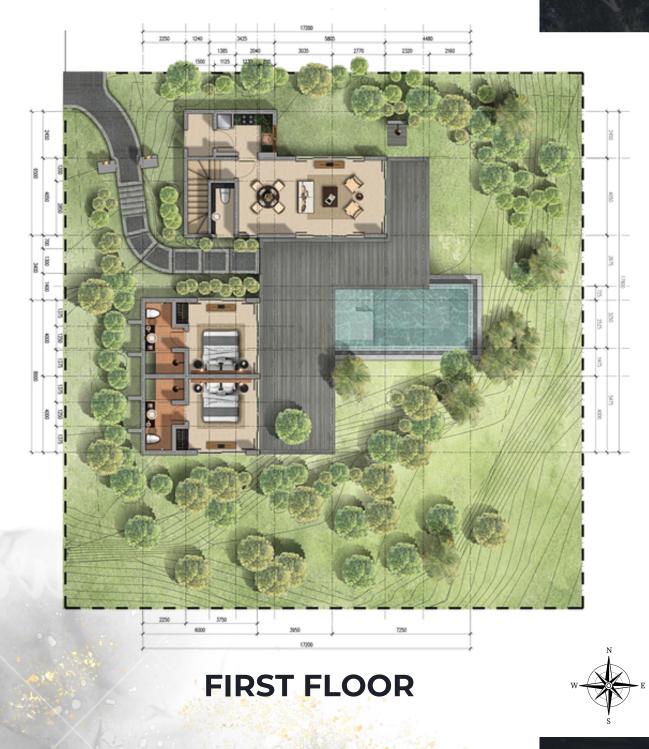

Building Size : 252, 6 M<sup>2</sup> Land Size : 581 M<sup>2</sup>

#### Features

### **FIRST FLOOR**