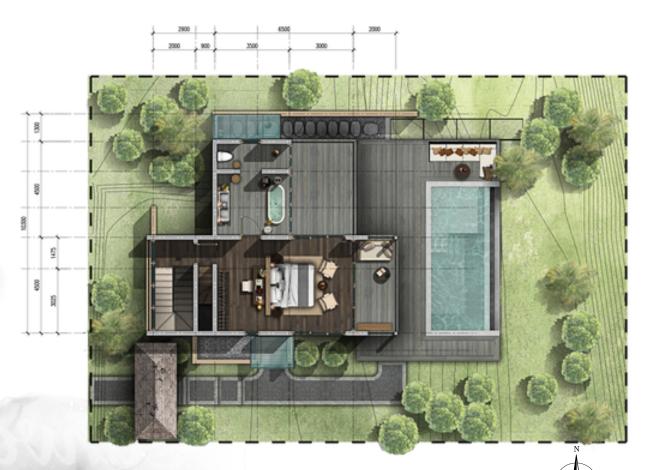

### 2 + 1 Bedroom Villa

Nestled along the tranquil riverfront, this exquisite 2-bedroom villa offers a distinctive feature which comprises a **direct access to the river's edge**, and a private infinity pool overlooking the mesmerizing river. Beyond the confines of the home, embrace the vast expanse of extra land, spanning **over 350sqm**.

In all our two bedroom units, you can find an **attic that can be transformed into a cozy den**, a home office, or an additional bedroom, limited only by your imagination

ОC

THE SINGAPADU

# RIVERFRONT

All our riverfront villas feature a spacious infinity pool with a picturesque view of the river.

#### Building Size : 242, 8 M<sup>2</sup> Land Size : 360 M<sup>2</sup>