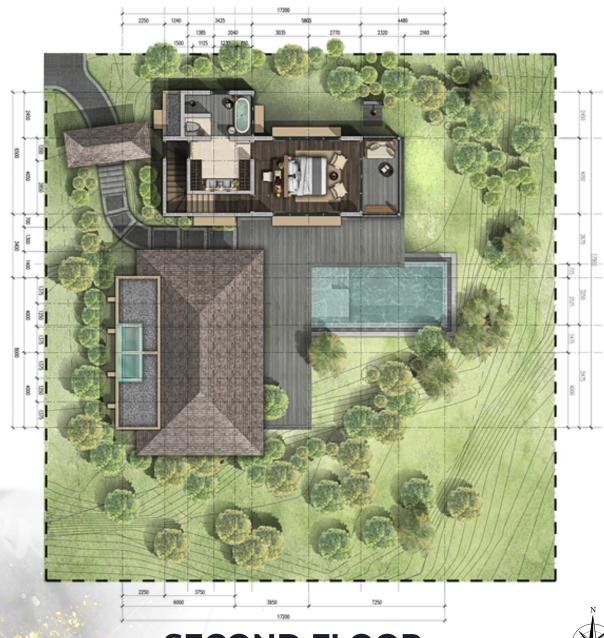

#### Building Size : 252, 6 M<sup>2</sup> Land Size : 581 M<sup>2</sup>

#### Features

Master Bedroom

> En suite Master Bathroom

| Balcony |
|---------|
|         |
|         |
| Walk in |
| Closet  |

SECOND FLOOR

The second secon

### **SECOND FLOOR**