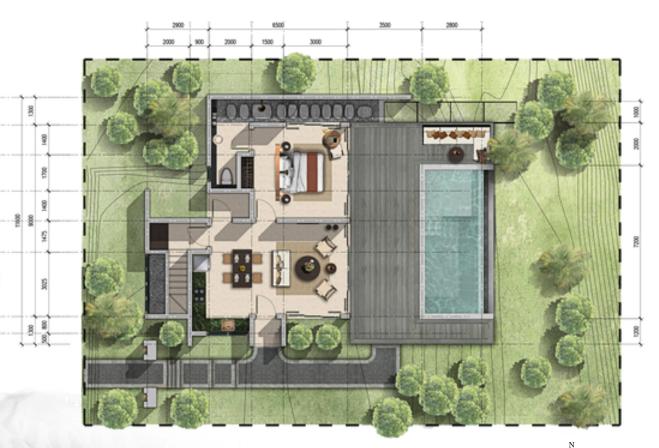

### 2 + 1 Bedroom Villa

Nestled along the tranquil riverfront, this exquisite 2-bedroom villa offers a distinctive feature which comprises a **direct access to the river's edge**, and a private infinity pool overlooking the mesmerizing river. Beyond the confines of the home, embrace the vast expanse of extra land, spanning **over 350sqm**.

In all our two bedroom units, you can find an **attic that can be transformed into a cozy den**, a home office, or an additional bedroom, limited only by your imagination

ОC

THE SINGAPADU

# RIVERFRONT

All our riverfront villas feature a spacious infinity pool with a picturesque view of the river.